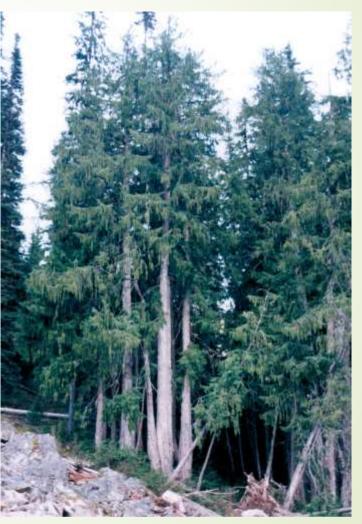

h Orchards

Betula papyrifera YPP





Silver birch Skimikin & Bailey

# **Interior Sub-Alpine Fir**

#### Area of Use



#### Cobble Hill BI Seed Orchard



#### **Interior Sub-Alpine Fir**

- Producing in a few years
- Thinned and rogued provenance trial at Cobble Hill
  - Removed:
    - Poor performers
    - Maladapted
    - Affected by BWA



Being thinned now



Coastal white pine orchard site



Cones



**BWA** affected

# **Yellow Cypress**

Area of Use



### Hedge Orchard



## **Yellow Cypress**

- Producing now
- Cutting lots available
  - SO 836
  - Skimikin hedge orchard
  - Evans X Dago
  - Tested for rootability and form



Skimikin New Donors



Container hedge



Harvesting Cuttings



Steckling





Dago Creek- Yc with Sx & Cw in background; rock slide in foreground.





# Yellow Cedar – Dago Creek



### Revelstoke Planted Yc



Photos: Rob Mohr 2010



## Revelstoke Planted Yc







#### Summary

- Ep available now
- BI
  - Produce in 2-4 years
  - Thinning, inductions, mgmt
  - Charlie: gain, area of use
- YC
  - Available now
  - CCISS
  - Area of use revisions?
  - Hedged renewed for juvenility, form, rootability
  - Further testing?
- Pa
  - Coming up

#### Test Pa planted