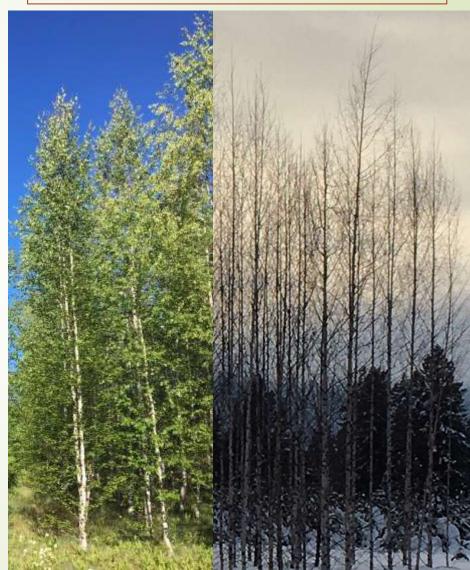

# Interior Paper Birch

#### Seed Orchard

### **Interior Paper Birch**

- Producing now
- Seedlots available
  - 63726
  - 63694
  - **63867 63867 63867 63867 63867 63867 63867 63867 63867 63867 63867 63867 63867 63867 63867**
- **GVO 12%**
- Orchards at Kalamalka & Skimikin