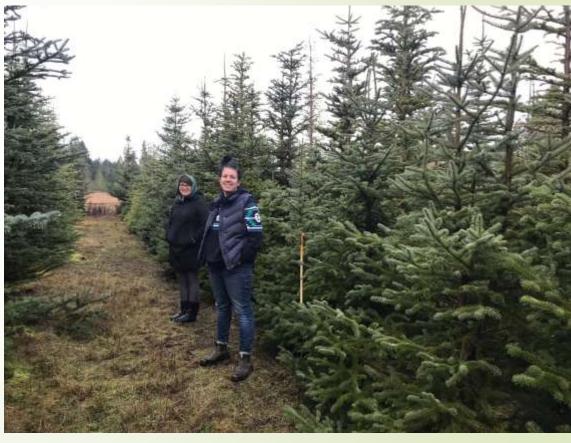

#### **Interior Sub-Alpine Fir**

- Producing in a few years
- Thinned and rogued provenance trial at Cobble Hill
  - Removed:
    - Poor performers
    - Maladapted
    - Affected by BWA

Being thinned now