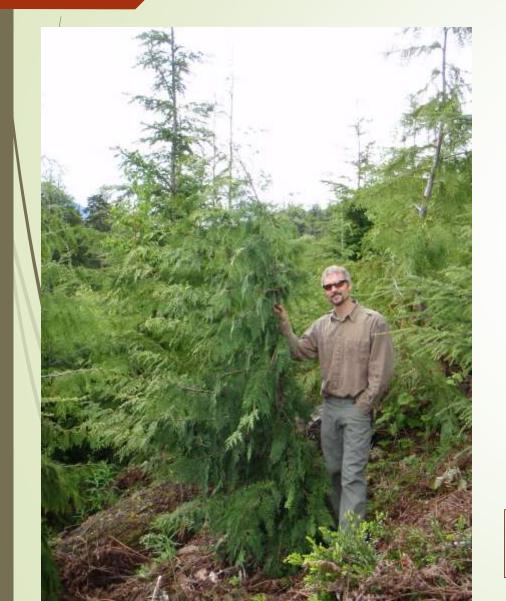

& Bailey

# **Interior Sub-Alpine Fir**

#### Area of Use



#### Cobble Hill BI Seed Orchard



#### **Interior Sub-Alpine Fir**

- Producing in a few years
- Thinned and rogued provenance trial at Cobble Hill
  - Removed:
    - Poor performers
    - Maladapted
    - Affected by BWA



Being thinned now



Coastal white pine orchard site



Cones



**BWA** affected

# **Yellow Cypress**

Area of Use



### Hedge Orchard



## **Yellow Cypress**

- Producing now
- Cutting lots available
  - SO 836
  - Skimikin hedge orchard
  - Evans X Dago
  - Tested for rootability and form



Skimikin New Donors



Container hedge



Harvesting Cuttings



Steckling





Dago Creek- Yc with Sx & Cw in background; rock slide in foreground.





# Yellow Cedar – Dago Creek



### Revelstoke Planted Yc



Photos: Rob Mohr 2010



## Revelstoke Planted Yc







#### Summary

- Ep available now
- BI
  - Produce in 2-4 years
  - Thinning, inductions, mgmt
  - Charlie: gain, area of use
- YC
  - Available now
  - CCISS
  - Area of use revisions?
  - Hedged renewed for juvenility, form, rootability
  - Further testing?
- Pa
  - Coming up

#### Test Pa planted