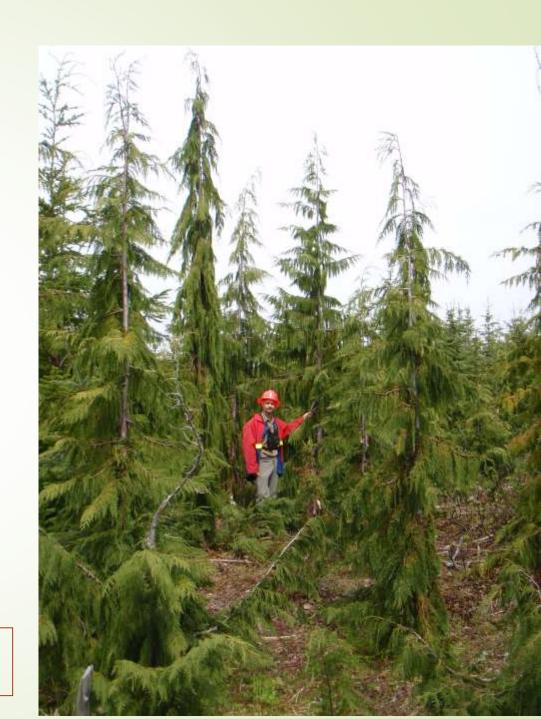

#### **Interior Sub-Alpine Fir**

- Producing in a few years
- Thinned and rogued provenance trial at Cobble Hill
  - Removed:
    - Poor performers
    - Maladapted
    - Affected by BWA

Being thinned now