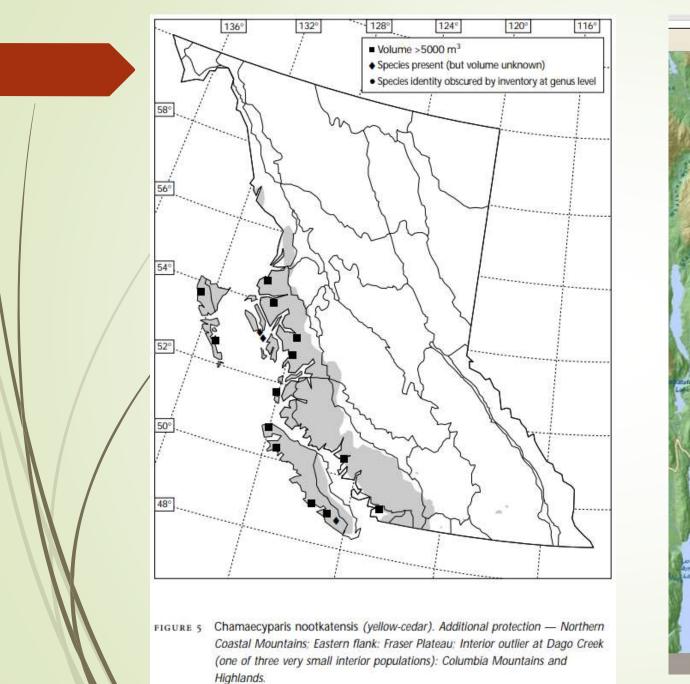

#### 2019 Kalamalka Crop









"Cone" shed



#### Other Ornamental Birch Orchards

Betula papyrifera YPP





Silver birch Skimikin & Bailey

# **Interior Sub-Alpine Fir**

#### Area of Use



#### Cobble Hill BI Seed Orchard



#### **Interior Sub-Alpine Fir**

- Producing in a few years
- Thinned and rogued provenance trial at Cobble Hill
  - Removed:
    - Poor performers
    - Maladapted
    - Affected by BWA



Being thinned now



Coastal white pine orchard site



Cones



**BWA** affected

# **Yellow Cypress**

Area of Use



### Hedge Orchard



## **Yellow Cypress**

- Producing now
- Cutting lots available
  - SO 836
  - Skimikin hedge orchard
  - Evans X Dago
  - Tested for rootability and form



Skimikin New Donors



Container hedge



Harvesting Cuttings



Steckling





Dago Creek- Yc with Sx & Cw in background; rock slide in foreground.





# Yellow Cedar – Dago Creek



### Revelstoke Planted Yc



Photos: Rob Mohr 2010



## Revelstoke Planted Yc







#### Summary

- Ep available now
- BI
  - Produce in 2-4 years
  - Thinning, inductions, mgmt
  - Charlie: gain, area of use
- YC
  - Available now
  - CCISS
  - Area of use revisions?
  - Hedged renewed for juvenility, form, rootability
  - Further testing?
- Pa
  - Coming up

#### Test Pa planted