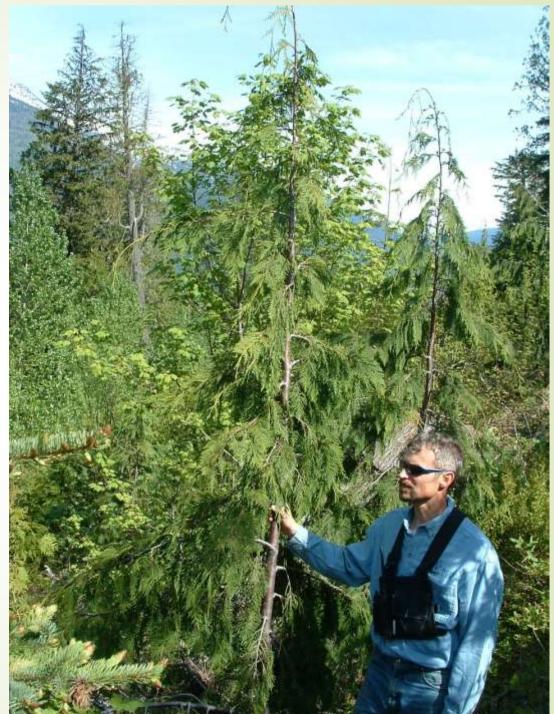

Use



#### Cobble Hill BI Seed Orchard



#### **Interior Sub-Alpine Fir**

- Producing in a few years
- Thinned and rogued provenance trial at Cobble Hill
  - Removed:
    - Poor performers
    - Maladapted
    - Affected by BWA



Being thinned now



Coastal white pine orchard site



Cones



**BWA** affected

# **Yellow Cypress**

Area of Use



### Hedge Orchard



## **Yellow Cypress**

- Producing now
- Cutting lots available
  - SO 836
  - Skimikin hedge orchard
  - Evans X Dago
  - Tested for rootability and form



Skimikin New Donors



Container hedge



Harvesting Cuttings



Steckling





Dago Creek- Yc with Sx & Cw in background; rock slide in foreground.





# Yellow Cedar – Dago Creek



### Revelstoke Planted Yc



Photos: Rob Mohr 2010



## Revelstoke Planted Yc







#### Summary

- Ep available now
- BI
  - Produce in 2-4 years
  - Thinning, inductions, mgmt
  - Charlie: gain, area of use
- YC
  - Available now
  - CCISS
  - Area of use revisions?
  - Hedged renewed for juvenility, form, rootability
  - Further testing?
- Pa
  - Coming up

#### Test Pa planted