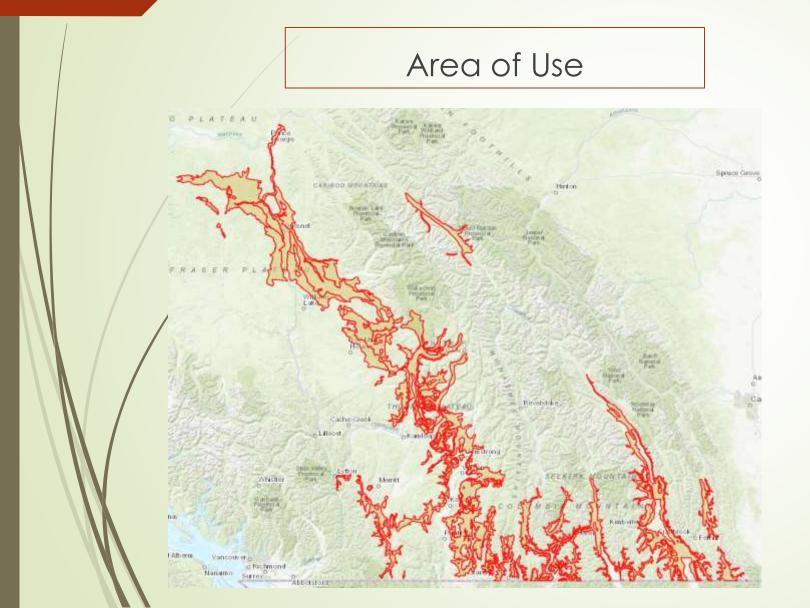

# Minor Species Seed Orchards

sub-alpine fir, yellow cypress, paper birch

# Interior Paper Birch



#### Seed Orchard



### **Interior Paper Birch**

- Producing now
- Seedlots available
  - 63726
  - 63694
  - **63867 63867 63867 63867 63867 63867 63867 63867 63867 63867 63867 63867 63867 63867 63867**
- **GVO 12%**
- Orchards at Kalamalka & Skimikin

#### 2019 Kalamalka Crop









"Cone" shed



#### Other Ornamental Birch Orchards

Betula papyrifera YPP





Silver birch Skimikin & Bailey

# **Interior Sub-Alpine Fir**

#### Area of Use



#### Cobble Hill BI Seed Orchard



#### **Interior Sub-Alpine Fir**

- Producing in a few years
- Thinned and rogued provenance trial at Cobble Hill
  - Removed:
    - Poor performers
    - Maladapted
    - Affected by BWA



Being thinned now



Coastal white pine orchard site



Cones



**BWA** affected

# **Yellow Cypress**

Area of Use