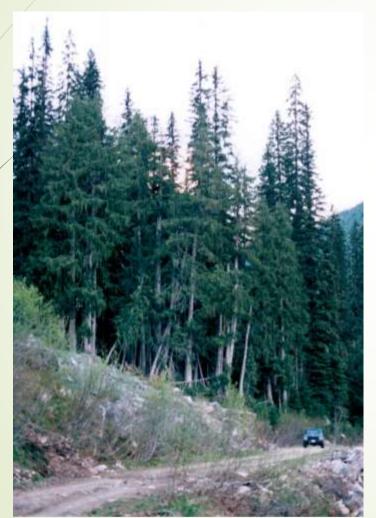

rch Orchards

Betula papyrifera YPP





Silver birch Skimikin & Bailey

# **Interior Sub-Alpine Fir**

#### Area of Use



#### Cobble Hill BI Seed Orchard



#### **Interior Sub-Alpine Fir**

- Producing in a few years
- Thinned and rogued provenance trial at Cobble Hill
  - Removed:
    - Poor performers
    - Maladapted
    - Affected by BWA



Being thinned now



Coastal white pine orchard site



Cones



**BWA** affected

# **Yellow Cypress**

Area of Use



### Hedge Orchard



## **Yellow Cypress**

- Producing now
- Cutting lots available
  - SO 836
  - Skimikin hedge orchard
  - Evans X Dago
  - Tested for rootability and form



Skimikin New Donors



Container hedge



Harvesting Cuttings



Steckling





Dago Creek- Yc with Sx & Cw in background; rock slide in foreground.





# Yellow Cedar – Dago Creek



### Revelstoke Planted Yc



Photos: Rob Mohr 2010



## Revelstoke Planted Yc







#### Summary

- Ep available now
- BI
  - Produce in 2-4 years
  - Thinning, inductions, mgmt
  - Charlie: gain, area of use
- YC
  - Available now
  - CCISS
  - Area of use revisions?
  - Hedged renewed for juvenility, form, rootability
  - Further testing?
- Pa
  - Coming up

#### Test Pa planted