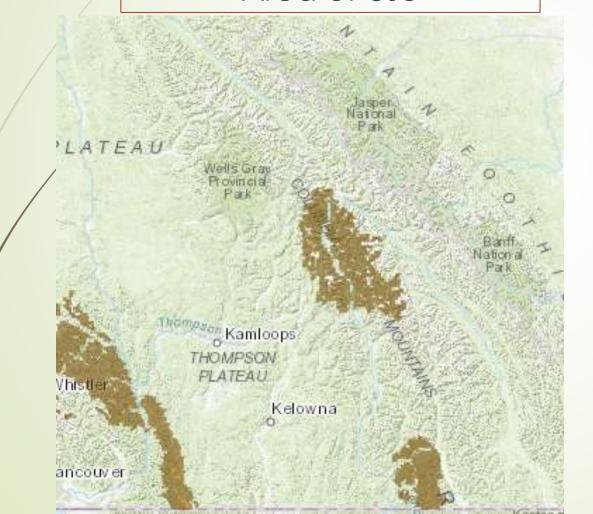

#### Seed Orchard



### **Interior Paper Birch**

- Producing now
- Seedlots available
  - 63726
  - 63694
  - **63867 63867 63867 63867 63867 63867 63867 63867 63867 63867 63867 63867 63867 63867 63867**
- **GVO 12%**
- Orchards at Kalamalka & Skimikin

#### 2019 Kalamalka Crop









"Cone" shed



#### Other Ornamental Birch Orchards

Betula papyrifera YPP





Silver birch Skimikin & Bailey

# **Interior Sub-Alpine Fir**

#### Area of Use



#### Cobble Hill BI Seed Orchard



#### **Interior Sub-Alpine Fir**

- Producing in a few years
- Thinned and rogued provenance trial at Cobble Hill
  - Removed:
    - Poor performers
    - Maladapted
    - Affected by BWA



Being thinned now



Coastal white pine orchard site



Cones



**BWA** affected

# **Yellow Cypress**

Area of Use



### Hedge Orchard



## **Yellow Cypress**

- Producing now
- Cutting lots available
  - SO 836
  - Skimikin hedge orchard
  - Evans X Dago
  - Tested for rootability and form



Skimikin New Donors



Container hedge



Harvesting Cuttings



Steckling





Dago Creek- Yc with Sx & Cw in background; rock slide in foreground.





# Yellow Cedar – Dago Creek



### Revelstoke Planted Yc



Photos: Rob Mohr 2010



## Revelstoke Planted Yc







#### Summary

- Ep available now
- BI
  - Produce in 2-4 years
  - Thinning, inductions, mgmt
  - Charlie: gain, area of use
- YC
  - Available now
  - CCISS
  - Area of use revisions?
  - Hedged renewed for juvenility, form, rootability
  - Further testing?
- Pa
  - Coming up

#### Test Pa planted