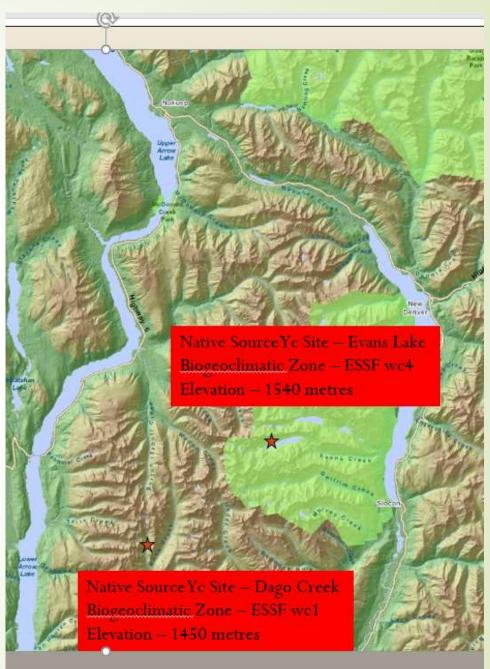

### 2019 Kalamalka Crop









"Cone" shed



#### Other Ornamental Birch Orchards

Betula papyrifera YPP





Silver birch Skimikin & Bailey

# **Interior Sub-Alpine Fir**

#### Area of Use



#### Cobble Hill BI Seed Orchard



#### **Interior Sub-Alpine Fir**

- Producing in a few years
- Thinned and rogued provenance trial at Cobble Hill
  - Removed:
    - Poor performers
    - Maladapted
    - Affected by BWA



Being thinned now



Coastal white pine orchard site



Cones



**BWA** affected

# **Yellow Cypress**

Area of Use



### Hedge Orchard



## **Yellow Cypress**

- Producing now
- Cutting lots available
  - SO 836
  - Skimikin hedge orchard
  - Evans X Dago
  - Tested for rootability and form



Skimikin New Donors



Container hedge



Harvesting Cuttings



Steckling





Dago Creek- Yc with Sx & Cw in background; rock slide in foreground.





# Yellow Cedar – Dago Creek



### Revelstoke Planted Yc



Photos: Rob Mohr 2010



## Revelstoke Planted Yc







#### Summary

- Ep available now
- BI
  - Produce in 2-4 years
  - Thinning, inductions, mgmt
  - Charlie: gain, area of use
- YC
  - Available now
  - CCISS
  - Area of use revisions?
  - Hedged renewed for juvenility, form, rootability
  - Further testing?
- Pa
  - Coming up

#### Test Pa planted