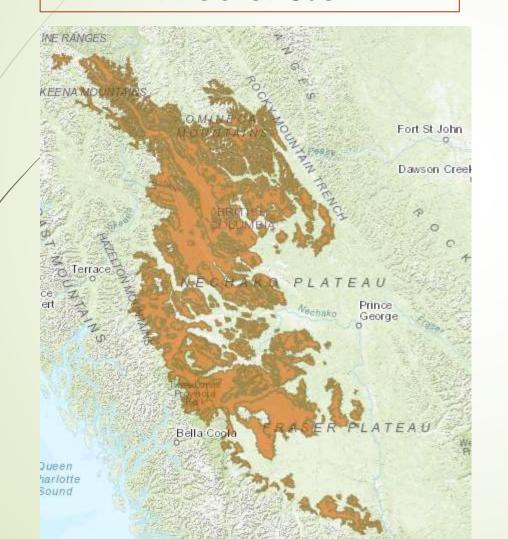

# Minor Species Seed Orchards

sub-alpine fir, yellow cypress, paper birch

# Interior Paper Birch



#### Seed Orchard



### **Interior Paper Birch**

- Producing now
- Seedlots available
  - 63726
  - 63694
  - **63867 63867 63867 63867 63867 63867 63867 63867 63867 63867 63867 63867 63867 63867 63867**
- **GVO 12%**
- Orchards at Kalamalka & Skimikin

#### 2019 Kalamalka Crop









"Cone" shed



#### Other Ornamental Birch Orchards

Betula papyrifera YPP





Silver birch Skimikin & Bailey

# **Interior Sub-Alpine Fir**

#### Area of Use



#### Cobble Hill BI Seed Orchard



#### **Interior Sub-Alpine Fir**

- Producing in a few years
- Thinned and rogued provenance trial at Cobble Hill
  - Removed:
    - Poor performers
    - Maladapted
    - Affected by BWA



Being thinned now



Coastal white pine orchard site



Cones



**BWA** affected

# **Yellow Cypress**

Area of Use



### Hedge Orchard



## **Yellow Cypress**

- Producing now
- Cutting lots available
  - SO 836
  - Skimikin hedge orchard
  - Evans X Dago
  - Tested for rootability and form



Skimikin New Donors



Container hedge



Harvesting Cuttings



Steckling





Dago Creek- Yc with Sx & Cw in background; rock slide in foreground.





# Yellow Cedar – Dago Creek



### Revelstoke Planted Yc



Photos: Rob Mohr 2010



## Revelstoke Planted Yc







#