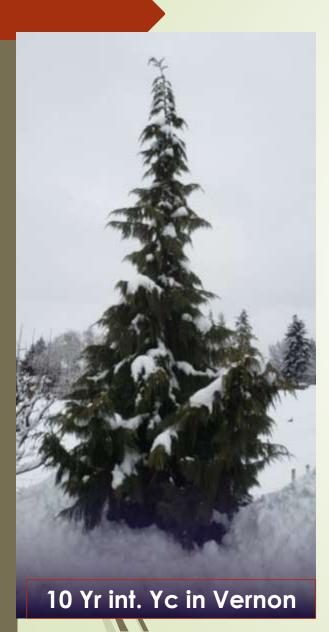

e



#### Cobble Hill BI Seed Orchard



#### **Interior Sub-Alpine Fir**

- Producing in a few years
- Thinned and rogued provenance trial at Cobble Hill
  - Removed:
    - Poor performers
    - Maladapted
    - Affected by BWA



Being thinned now



Coastal white pine orchard site



Cones



**BWA** affected

# **Yellow Cypress**

Area of Use



### Hedge Orchard



## **Yellow Cypress**

- Producing now
- Cutting lots available
  - SO 836
  - Skimikin hedge orchard
  - Evans X Dago
  - Tested for rootability and form



Skimikin New Donors



Container hedge



Harvesting Cuttings



Steckling





Dago Creek- Yc with Sx & Cw in background; rock slide in foreground.





# Yellow Cedar – Dago Creek



### Revelstoke Planted Yc



Photos: Rob Mohr 2010



## Revelstoke Planted Yc







#### Summary

- Ep available now
- BI
  - Produce in 2-4 years
  - Thinning, inductions, mgmt
  - Charlie: gain, area of use
- YC
  - Available now
  - CCISS
  - Area of use revisions?
  - Hedged renewed for juvenility, form, rootability
  - Further testing?
- Pa
  - Coming up

#### Test Pa planted