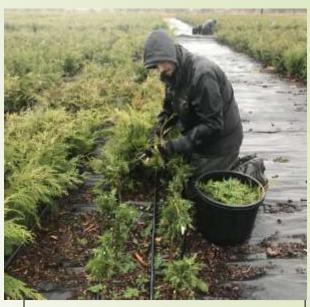

## **Yellow Cypress**

- Producing now
- Cutting lots available
  - SO 836
  - Skimikin hedge orchard
  - Evans X Dago
  - Tested for rootability and form

Skimikin New Donors

Container hedge

Harvesting Cuttings