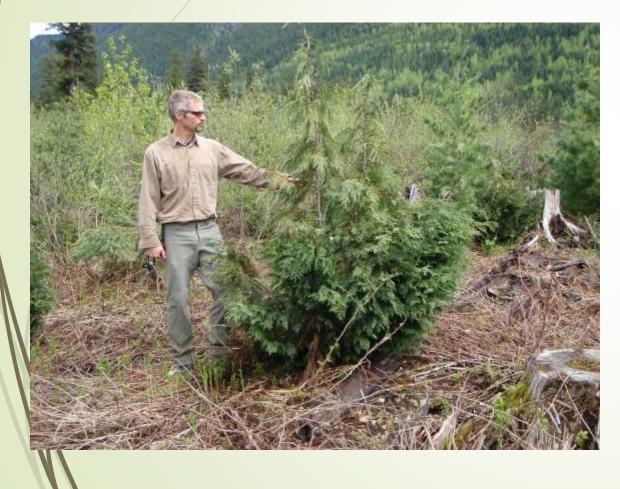

f Use



#### Cobble Hill BI Seed Orchard



#### **Interior Sub-Alpine Fir**

- Producing in a few years
- Thinned and rogued provenance trial at Cobble Hill
  - Removed:
    - Poor performers
    - Maladapted
    - Affected by BWA



Being thinned now



Coastal white pine orchard site



Cones



**BWA** affected

# **Yellow Cypress**

Area of Use



### Hedge Orchard



## **Yellow Cypress**

- Producing now
- Cutting lots available
  - SO 836
  - Skimikin hedge orchard
  - Evans X Dago
  - Tested for rootability and form



Skimikin New Donors



Container hedge



Harvesting Cuttings



Steckling





Dago Creek- Yc with Sx & Cw in background; rock slide in foreground.





# Yellow Cedar – Dago Creek



### Revelstoke Planted Yc



Photos: Rob Mohr 2010



## Revelstoke Planted Yc







#### Summary

- Ep available now
- BI
  - Produce in 2-4 years
  - Thinning, inductions, mgmt
  - Charlie: gain, area of use
- YC
  - Available now
  - CCISS
  - Area of use revisions?
  - Hedged renewed for juvenility, form, rootability
  - Further testing?
- Pa
  - Coming up

#### Test Pa planted