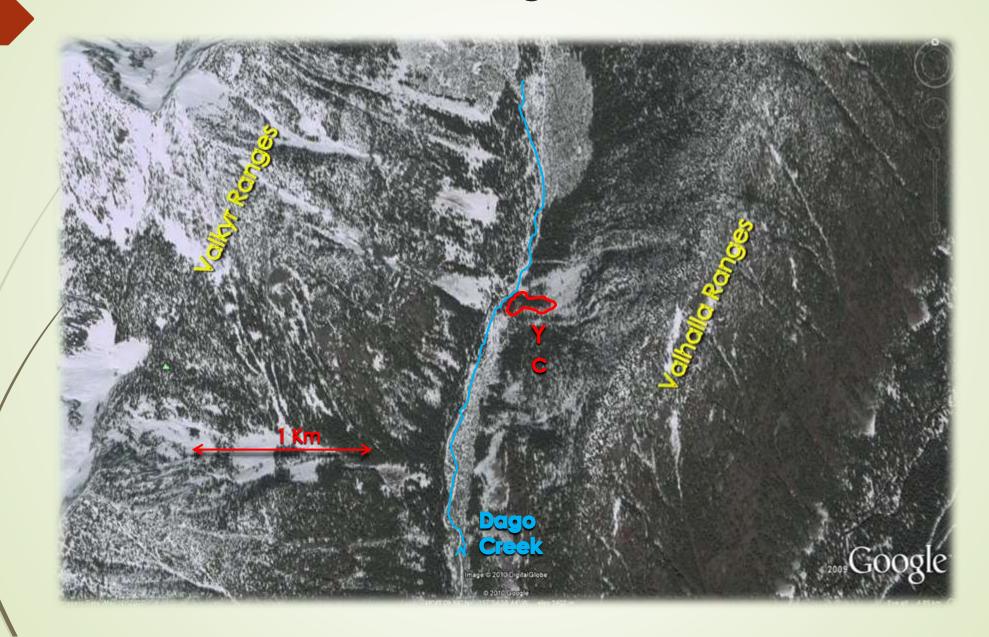

PP





Silver birch Skimikin & Bailey

# **Interior Sub-Alpine Fir**

#### Area of Use



#### Cobble Hill BI Seed Orchard



#### **Interior Sub-Alpine Fir**

- Producing in a few years
- Thinned and rogued provenance trial at Cobble Hill
  - Removed:
    - Poor performers
    - Maladapted
    - Affected by BWA



Being thinned now



Coastal white pine orchard site



Cones



**BWA** affected

# **Yellow Cypress**

Area of Use



### Hedge Orchard



## **Yellow Cypress**

- Producing now
- Cutting lots available
  - SO 836
  - Skimikin hedge orchard
  - Evans X Dago
  - Tested for rootability and form



Skimikin New Donors



Container hedge



Harvesting Cuttings



Steckling





Dago Creek- Yc with Sx & Cw in background; rock slide in foreground.





# Yellow Cedar – Dago Creek



### Revelstoke Planted Yc



Photos: Rob Mohr 2010



## Revelstoke Planted Yc







#### Summary

- Ep available now
- BI
  - Produce in 2-4 years
  - Thinning, inductions, mgmt
  - Charlie: gain, area of use
- YC
  - Available now
  - CCISS
  - Area of use revisions?
  - Hedged renewed for juvenility, form, rootability
  - Further testing?
- Pa
  - Coming up

#### Test Pa planted